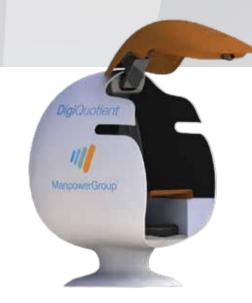

#### THE DIGITAL ROOM EXPERIENCE

The Digital Room introduces you to an Avatar-led assessment supported by artificial intelligence. It is delivered via web browser and can be customized to meet specific client needs, supporting situations from leadership assessment to large-scale recruiting and candidate screening.

# DIGITAL ROOM

Innovative Technology for Data-Driven Assessment

- Digital fluency and understanding of digital concepts
- Interviewee's behavior during the interview
- Personal characteristics: leadership, autonomy, decision making, openness to change, organization, respect for rules and hierarchy, and self-control